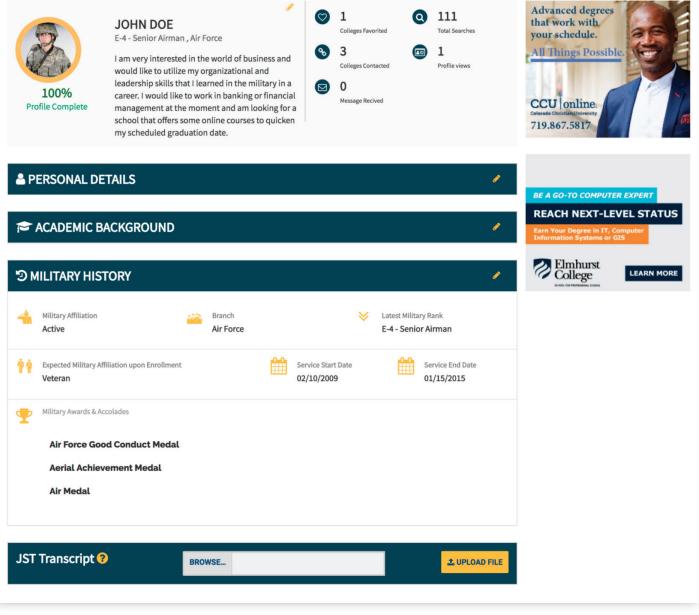

# > CREATE

• College-bound users create detailed profiles showcasing their personal, academic, and military backgrounds

• This gives users an opportunity to impress colleges and universities they may choose to connect with and provides schools with an encompassing view of the applicant in order to provide a basis for discussions to begin

| <b>COLLEGE COLLEGE</b>         | TO: DREXEL UNIVERSITY: ONLINE PROGRAMS                                                                                                                                                                                                                                                                                                                                                                             | SFEED I GI BILL CALCULATOR                                                                                                             | Welcome<br>John Doe <del>-</del> |
|--------------------------------|--------------------------------------------------------------------------------------------------------------------------------------------------------------------------------------------------------------------------------------------------------------------------------------------------------------------------------------------------------------------------------------------------------------------|----------------------------------------------------------------------------------------------------------------------------------------|----------------------------------|
|                                |                                                                                                                                                                                                                                                                                                                                                                                                                    | ck Facts                                                                                                                               |                                  |
| C                              | Drexel University: Online Programs,                                                                                                                                                                                                                                                                                                                                                                                | Total Students                                                                                                                         |                                  |
|                                | My name is John Doe and I am a United States Air Force Senior Airman . I<br>am currently in the process of searching for schools and I have been using<br>CollegeRecon.com to assist me in my search for the college or university<br>that best fits my needs and interests. After searching for schools on<br>Want to get started writing your message? Select from one of the preset messages below.             | 24,232<br>Undergraduate<br>15,499 & 8,733<br>College Type<br>Private Duration<br>4 Year                                                |                                  |
|                                | General Questions \$                                                                                                                                                                                                                                                                                                                                                                                               | Location<br>Philadelphia, PA                                                                                                           |                                  |
|                                | JST Upload 📀                                                                                                                                                                                                                                                                                                                                                                                                       |                                                                                                                                        |                                  |
|                                | BROWSE                                                                                                                                                                                                                                                                                                                                                                                                             |                                                                                                                                        |                                  |
|                                | Try selecting one or more files and watch the feedback                                                                                                                                                                                                                                                                                                                                                             |                                                                                                                                        |                                  |
|                                | 2 UPLOAD FILE                                                                                                                                                                                                                                                                                                                                                                                                      |                                                                                                                                        |                                  |
| COS.                           | 3001 Market Street, Suite 40 Philadelphia, PA 19104                                                                                                                                                                                                                                                                                                                                                                | ns                                                                                                                                     | Ø                                |
| Drexel<br>UNIVERSITY<br>ONLINE | 877-215-0009      https://online.drexel.edu/collegerecon                                                                                                                                                                                                                                                                                                                                                           | CON                                                                                                                                    | NECT %                           |
| Timeline                       | Founded in 1891, Drexel University is a top-ranked, urban research university, located in the heard<br>excellence, entrepreneurship, and innovation, Drexel is a pioneer in technology-enhanced educat<br>launching its first online courses, this transformative university offers more than 140 online degre<br>accredited curriculum and distinguished faculty as it does on-campus. Drexel is among a small gr | ion for working adults. Today, two decades<br>e and certificate programs, using the same<br>oup of universities with no cap on the num | s after<br>a<br>ber of           |
| Overview                       | veterans who may enroll through the Yellow Ribbon Program, which provides tuition-free educati<br>personnel, veterans, National Guard, or Reserve, and their immediate families (including spouses<br>tuition savings.                                                                                                                                                                                             |                                                                                                                                        |                                  |
| Locations                      |                                                                                                                                                                                                                                                                                                                                                                                                                    |                                                                                                                                        |                                  |
| Military Offerings             |                                                                                                                                                                                                                                                                                                                                                                                                                    |                                                                                                                                        |                                  |
| Majors Offered                 | Timeline                                                                                                                                                                                                                                                                                                                                                                                                           |                                                                                                                                        |                                  |
|                                |                                                                                                                                                                                                                                                                                                                                                                                                                    |                                                                                                                                        |                                  |